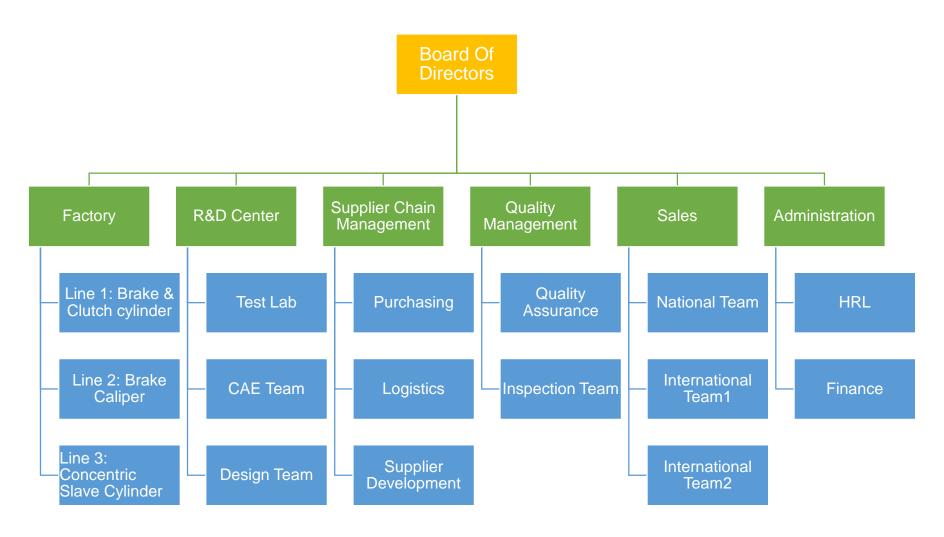

## Company overview

Established on 2002

Area 16,000 m<sup>2</sup>

Fixed assets 150m CNY

Annual capacity 6000K

Total employee 110

Experience 16 years

## Company overview